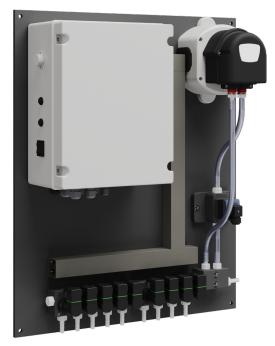

## Description

Designed to cater to a range of laundry sizes, the Multiplex range serves establishments operating anywhere from 4 to 12 washing machines, with daily production capacities ranging from 500kg using our Multiplex 1 to 4000kg with our advanced Multiplex 2 Pro. With safety as a top priority, the Multiplex dosing system incorporates several key features to ensure peace of mind for operators. From rigorous leak and water testing protocols to comprehensive chemical compatibility checks, Multiplex guarantees a secure dosing routine. Additionally, its innovative design includes continuous channel cleaning with water, effectively minimizing maintenance requirements and ensuring uninterrupted operation.

#### **Technical Specifications**

|                                         |                                         | Value                                   |
|-----------------------------------------|-----------------------------------------|-----------------------------------------|
| LAUNDRY                                 | Maximum daily production                | 1800 kg                                 |
| UNIT                                    | Maximum of products                     | 8                                       |
|                                         | Maximum number of washing machines      | 6                                       |
| INTERACTION                             | Functions                               | Configure                               |
|                                         |                                         | Real-Time View                          |
|                                         |                                         | Reports                                 |
|                                         |                                         | Password Management                     |
|                                         | Interface                               | Webserver (Local)                       |
|                                         |                                         | Web Portal                              |
| ELECTRICAL<br>PARAMETERS                | Voltage / Frequency                     | 110-240 VAC / 50-60Hz                   |
|                                         | Power                                   | 108W                                    |
| • • • • • • • • • • • • • • • • • • • • | ••••••••••••••••••••••••••••••••••••••• | ••••••••••••••••••••••••••••••••••••••• |