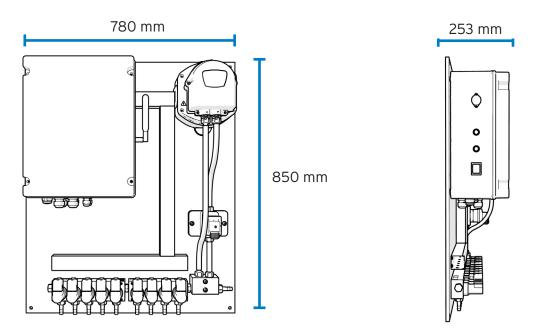

## Dimensions

| Width  | 780 mm |
|--------|--------|
| Height | 850 mm |
| Depth  | 220 mm |