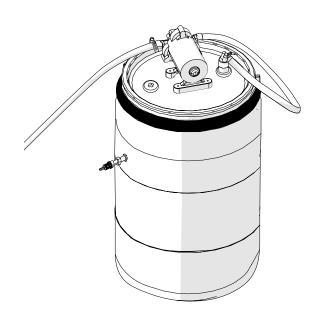

## **BRIGHTWELL**

# **BOOSTER TANK (US)**

**MULTIPLEX ACCESSORY** 





#### **Description**

- Accessory for Multiplex dispensers, specifically designed to ensure a reliable water supply to our industrial laundry dosing equipment.
- Optional but recommended installation whenever the water pressure and supply does not meet the requirements of our dosing equipment.
- Optimised connection and operation with the Multiplex dosing unit, ensuring that the correct water pressure and flow rate are maintained at all times
- Ensuring an adequate water supply is essential to guarantee the efficiency of the dosing process and optimise wash performance

#### **Technical Specifications**

|                | Value                                                                                                     |
|----------------|-----------------------------------------