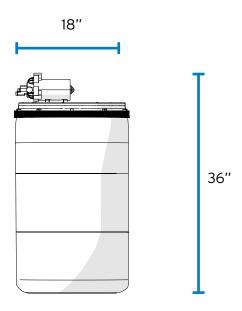

## **Dimensions (inches)**

| Diameter                                | Height |
|-----------------------------------------|--------|
| • • • • • • • • • • • • • • • • • • • • |        |
| 18                                      | 36     |