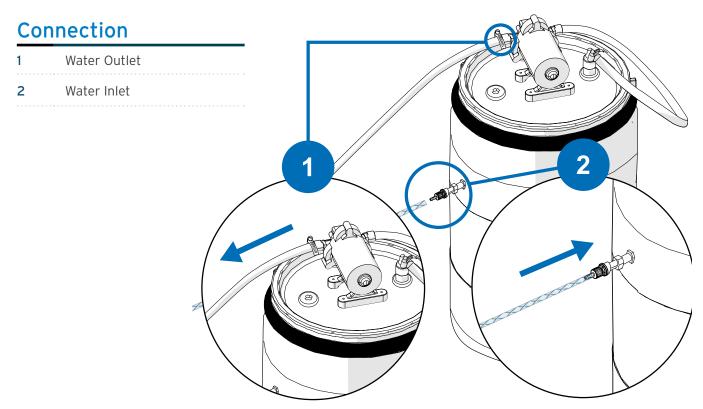

(max)                                                              |
| POWER          | 115 VAC<br>7A (Max)                                                                                       |
| NOISE          | 65 DB                                                                                                     |

#### **Details**

| Part Code | Description                 |
|-----------|-----------------------------|
| A500BT/U9 | MULTIPLEX BOOSTER TANK (US) |

T (+1) 913-956-4909 E sales@brightwell-inc.com W brightwell-inc.com/

## Diagram



## **Dimensions (inches)**

| Diameter                                | Height |
|-----------------------------------------|--------|
| • • • • • • • • • • • • • • • • • • • • |        |
| 18                                      | 36     |



T (+1) 913-956-4909 E sales@brightwell-inc.com W brightwell-inc.com/